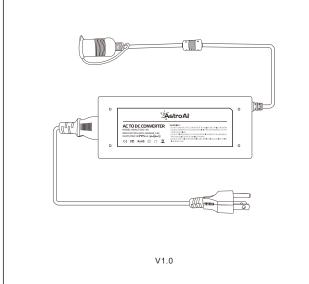

# $02/_{SAFETY FEATURES AND CERTIFICATIONS}$

- Over Voltage Protection: Protect at a minimum 14.25V and at a maximum 15.75V output.
- Short Circuit Protection: Automatically enter a protected status during short circuit.
  Over Current Protection: Protect at a minimum7A and at
- a maximum 16A. Meets IEC60950 and EN55022 standard requirements.
- FCC Safety Certification.
  CE Safety Certification.
- RoHS.
- 05/ OPERATION INSTRUCTIONS 06/TROUBLESHOOTING  $03/_{\text{DIAGRAM}}$ • Check the LED light. If it is off, make • Plug the AC power cord into Dust-proof Plug sure the cord is tightly plugged to the the AC socket before connected to the outlet. outlet. ② Cigarette Lighter Socket • Make sure the AC cord is tightly Not working ③ AC Socket Make sure the cigarette lighter is ④ Filter connected well. 5 LED light • Plug the AC power cord into 0 Nerodi the outlet. The LED light will • Do not use it when full-loaded for a ⑥ Non-slip Mat Do not use it in a hot environment. turn on. ⑦ Velcro Very hot Avoid direct sunlight. 8 AC Power Cord Check if the power of unit connected is over 72W. • Plug the cigarette lighter connector of your unit into the cigarette lighter socket, then turn on the converter.  $04/_{SIZE DESCRIPTION}$ • Range of voltage: AC 100V ~240V. Working • Power of unit connected with DC ~~~ condition output must not exceed 72W. • Cannot be used as a charger. Do not use it to charge any rechargeable unit Charging • After using, unplug the AC cord from the outlet first. Then disconnect the or battery. • Do not use this device under conditions cigarette lighter connector. Keep the of over-voltage, shortage, over-current, device in a dry environment with the Safety issues overload, etc. dust-proof plug covered. Do not disassemble or refit this device.