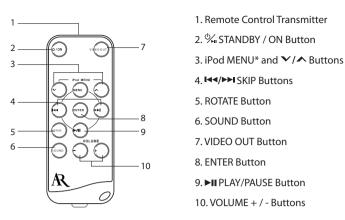

#### Remote control

\*PLEASE NOTE : The Aux Input is not available when an iPad/iPhone/iPod is docked AND the Dock Plus App is not running. To access Aux In, either remove the iPad/iPhone/iPod or launch the Dock Plus App which will then allow the selection of the desired source such as FM Radio or Aux In.