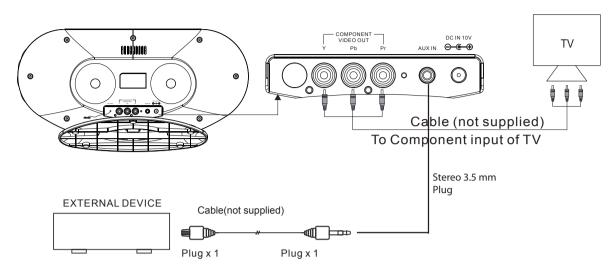

### 4 Connect external devices

Complete the connections as shown below:

• VIDEO connection requires a VIDEO cable (not supplied). See "Video Operation" for details.

• AUX connection requires a 3.5mm audio cable (not supplied) to connect your external audio source to the AUX input on the back of the main unit.

#### Play videos on TV

1. Click the Videos icon in the iPod menu.

2. Select a video file and start playback.

3. Press VIDEO OUT button on the remote control to switch video output to your TV.