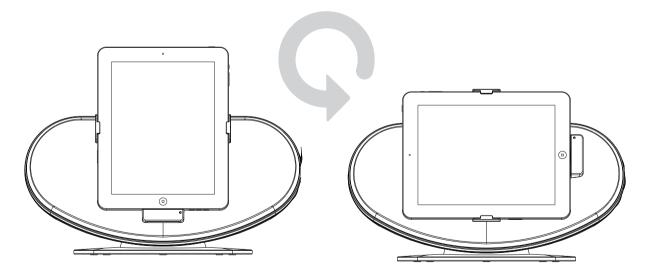

#### $(\mathbf{3})$ Connect iPad/iPhone/iPod

To rotate your iPad/iPhone/iPod, press the **Q** ROTATE Button on the main unit or the ROTATE Button on remote control.

When connecting an iPad/iPhone/iPod to this iPod Dock, please ensure that the correct adaptor plate is used. FAILURE TO DO SO MAY RESULT IN DAMAGE TO THE iPad/iPhone/iPod.

### **6** Dock adaptor compatibility

\*DO NOT manually force the rotating mechanism for the universal dock. Instead, ONLY use the ROTATE button on either the main unit or the remote control.

Acoustic Research is a registered trademark of Audiovox Elect