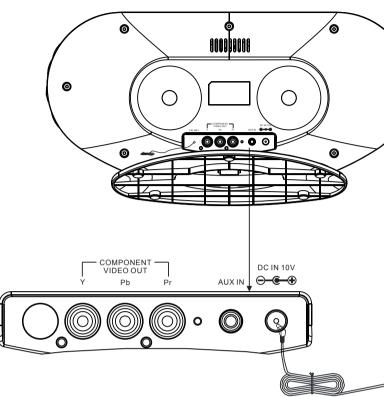

#### (2) Connect the AC adaptor

Connect the single plug into the "DC IN" jack on the unit's back panel. Then, connect the AC Adaptor into the 120V AC outlet.

### 4 Connect external devices

Complete the connections as shown below:

• VIDEO connection requires a VIDEO cable (not supplied). See "Video Operation" for details.

• AUX connection requires a 3.5mm audio cable (not supplied) to connect your external audio source to the AUX input on the back of the main unit.

5. Ů/ ►II POWER ON/OFF/PLAY/PAUSE Button 6. Q ROTATE Button
7. COMPONENT VIDEO OUT Y Jack
8. COMPONENT VIDEO OUT Pb Jack
9. COMPONENT VIDEO OUT Pr Jack

10. AUX IN Jack 11. DC IN Jack (10 V DC, 3600 mA)