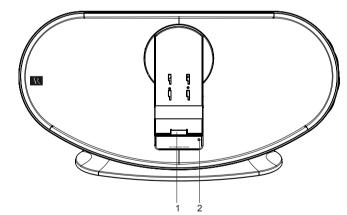

3. Use the VOLUME buttons to adjust the volume level.

Front view

Side view

Back view

1. Universal Dock for iPad/iPhone/ iPod\*

2. Power Indicator

3. VOLUME(+) 🔊 Button

4. VOLUME(-) ♥ Button