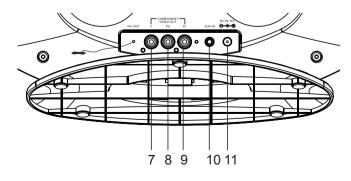

3. Use the VOLUME buttons to adjust the volume level.

Front view

Side view

Back view

1. Universal Dock for iPad/iPhone/ iPod\*

2. Power Indicator

3. VOLUME(+) 🔊 Button

4. VOLUME(-) ♥ Button

5. Ů/ ►II POWER ON/OFF/PLAY/PAUSE Button 6. Q ROTATE Button
7. COMPONENT VIDEO OUT Y Jack
8. COMPONENT VIDEO OUT Pb Jack
9. COMPONENT VIDEO OUT Pr Jack

10. AUX IN Jack 11. DC IN Jack (10 V DC, 3600 mA)