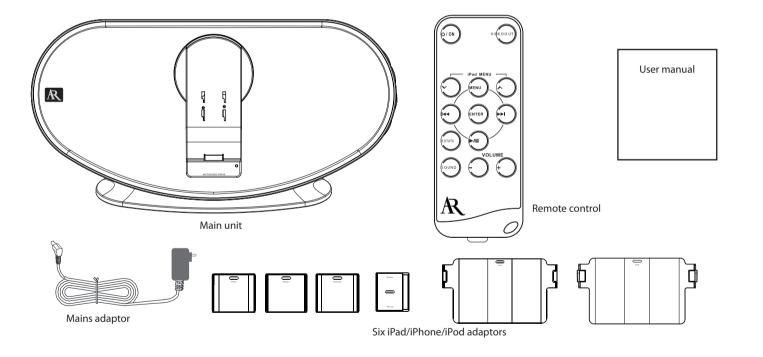

## (1) Unpack the unit

You should find the following items in the box:

3. Use the VOLUME buttons to adjust the volume level.

Front view

Side view

Back view

1. Universal Dock for iPad/iPhone/ iPod\*

2. Power Indicator

3. VOLUME(+) 🔊 Button

4. VOLUME(-) ♥ Button

5. Ů/ ►II POWER ON/OFF/PLAY/PAUSE Button 6. Q ROTATE Button
7. COMPONENT VIDEO OUT Y Jack
8. COMPONENT VIDEO OUT Pb Jack
9. COMPONENT VIDEO OUT Pr Jack

10. AUX IN Jack 11. DC IN Jack (10 V DC, 3600 mA)