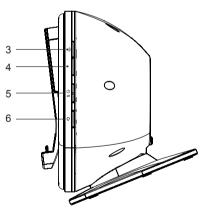

3. Use the VOLUME buttons to adjust the volume level.

Front view

Side view

Back view

1. Universal Dock for iPad/iPhone/ iPod\*

2. Power Indicator

3. VOLUME(+) 🔊 Button

4. VOLUME(-) ♥ Button

5. Ů/ ►II POWER ON/OFF/PLAY/PAUSE Button 6. Q ROTATE Button
7. COMPONENT VIDEO OUT Y Jack
8. COMPONENT VIDEO OUT Pb Jack
9. COMPONENT VIDEO OUT Pr Jack

10. AUX IN Jack 11. DC IN Jack (10 V DC, 3600 mA)