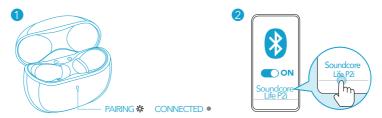

## **Bluetooth Pairing**

- 1. Open the charging case, the earbuds will automatically enter Bluetooth pairing mode.
  - The LED indicator on the charging case will flash white.
- 2. Select "Soundcore Life P2i" on your device's Bluetooth list to connect.
  - When successfully connected, the LED indicator on the charging case will turn off.

- When earbuds are out of the charging case and powered off, to manually enter Bluetooth pairing mode, press and hold the multi-function button on both earbuds for 3 seconds.
- Each time you power on your Soundcore earbuds, they will automatically connect to your last successfully connected device if available within the Bluetooth range.