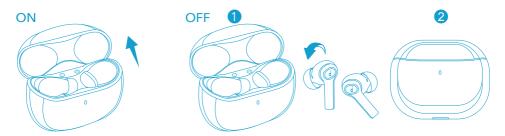

## **Powering On/Off**

- Open the charging case, the earbuds will automatically power on.
- To power off, place the earbuds into the charging case and close it.

- The earbuds will automatically power off after 10 minutes if no device is connected.
- To manually power on, press and hold the multi-function button on both earbuds for 3 seconds.
- To manually power off, press and hold the multi-function button on either earbud for 8 seconds.