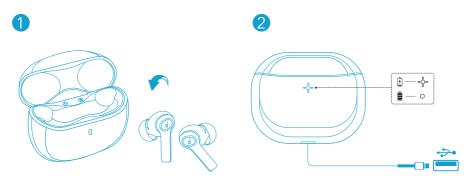

#### **Charging**

- Remove the protective film from the earbuds before the first use.
- Fully dry off the earbuds and the USB port before charging.
- Use a certified USB-C charging cable and charger to prevent any damage.
- Fully charge both the earbuds and the charging case before the first use.
- 1. Place the earbuds in the charging case and close it.
- 2. Connect the charging case to the power supply by using a USB-C charging cable.
  - The LED indicator on the charging case indicates the charging status.