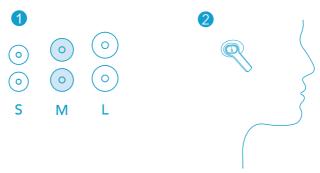

#### Wearing

- 1. Choose the EarTips that fit your ears best.
- 2. Insert the earbuds into the inner canal of your ears and turn gently until you find the most comfortable and secure position.

Your earbuds come with 3 pairs of EarTips, among which Medium-sized are pre-installed.