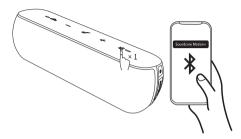

Solid Blue On a Call

Flashing Blue Incoming Call

When turned on, Soundcore Motion+ will automatically connect to the last connected device if available. If not, press the Bluetooth button to activate pairing mode.

To pair a different device, press the Bluetooth button to re-enter pairing mode. Then repeat the pairing steps.

Having connection problems? Remove Soundcore Motion+ from your device's Bluetooth history and ensure it's less than 3 feet away. Then try pairing again. To get the best sound quality, make sure there is a clear line of sight between the connected device and your speaker.