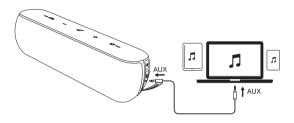

#### EN b. AUX-In mode

Plugging in an audio cable will automatically switch to AUX mode. When using AUX mode, control audio playback via the connected device.