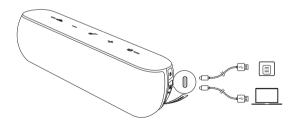

### **Charging your Soundcore Motion+**

Use the included USB cable to charge your Soundcore Motion+ and make sure it is fully charged before its first use.

USB type C cable only supports charge in, it does not support charge out.