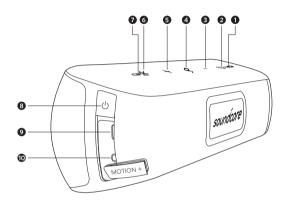

#### What's Included

At a Glance

Bass Indicator

Bass indicator White

- 2 Bass Button
- Volume Button
- 4 Multi-function Button
- 6 Volume + Button
- 6 Bluetooth Button

Bluetooth Indicator

Bluetooth indicator color Blue / White

Power Button / Power Indicator

Power indicator color Red / White

- USB Type C Port
- 10 3.5mm Audio Input Port