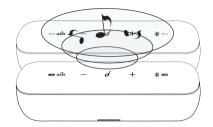

- Slow Flashing White True Wireless Stereo Group Mode

Solid White (Secondary speaker)

Solid Blue (Primary speaker)

Connected to True Wireless Stereo

With True Wireless Stereo technology, you can pair your Soundcore Motion+ with another Soundcore Motion+ to explore the best sound effects with left and right sound channels separated on both speakers.

#### Music

(x₁ Play / Pause

×2 Play Next Song

∠×3 Play Previous Song

🛂 Press to turn Bass on

Press once to activate bass

Note: Press again to switch back to Normal Equalizer.

Activate Siri / Other Voice Control Software