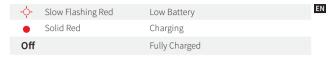

Disconnect your speaker from the charger when fully charged. Do not charge your speaker for extended periods.

When not in use, store your speaker in a cool place.