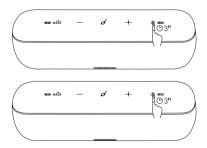

#### What's Included

At a Glance

Bass Indicator

Bass indicator White

- 2 Bass Button
- Volume Button
- 4 Multi-function Button
- 6 Volume + Button
- 6 Bluetooth Button

Bluetooth Indicator

Bluetooth indicator color Blue / White

Power Button / Power Indicator

Power indicator color Red / White

- USB Type C Port
- 10 3.5mm Audio Input Port

#### a. Bluetooth mode

Slowly Flashing Blue (Fade in and out)

Solid Blue

Bluetooth Pairing Mode

Note: starts to connect to previous connected mobile device when speaker is turned on.

Connected to a device

Enter True Wireless Stereo Group Mode / Disconnect True Wireless

- Slow Flashing White True Wireless Stereo Group Mode

Solid White (Secondary speaker)

Solid Blue (Primary speaker)

Connected to True Wireless Stereo

With True Wireless Stereo technology, you can pair your Soundcore Motion+ with another Soundcore Motion+ to explore the best sound effects with left and right sound channels separated on both speakers.