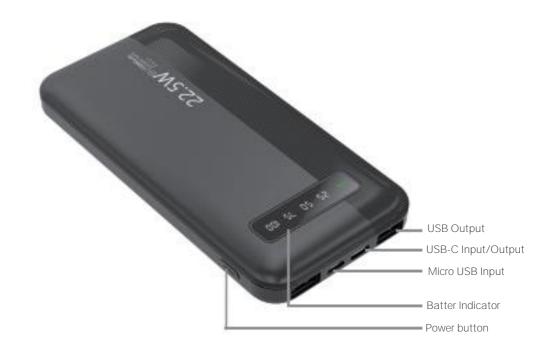

#### OVERVIEW

#### SPECIFICATIONS

| Capacity        | 10000mAh/3.7V/37Wh     |
|-----------------|------------------------|
| Rated capacity  | 6000mAh (5V/2A)        |
| USB1 Output     | 5V/4.5A;9V/2A;12V/1.5A |
| USB2 Output     | 5V/4.5A;9V/2A;12V/1.5A |
| USB-C Input     | 5V/3A;9V/2A;12V/1.67A  |
| USB-C Output    | 5V/3A;9V/2A;12V/1.67A  |
| Micro USB Input | 5V/2A                  |
| Dimensions      | 141 x 68 x 16mm        |