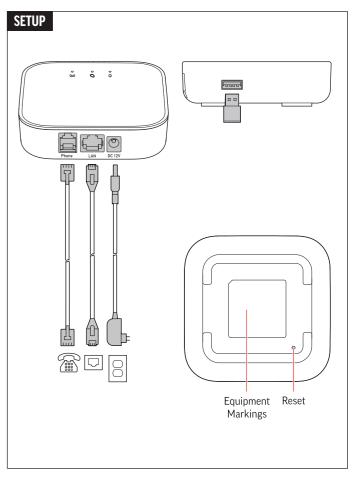

# CONTENTS Power Adapter 0 0 0 Poly ATA 400 Ethernet Network Cable

## YOU WILL NEED

- Touch-tone phone
- Active Internet connection
- Access to the Internet via an Ethernet port on your router or modem
- (Optional) Internet phone service subscription

HP Deutschland, GmbH, HQ-Technical Regulations Schickardstr. 32, 71025 Boeblingen, Germany