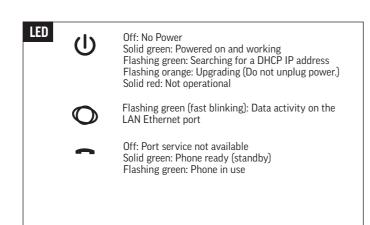

## **QUICK START POLY ATA 400**



www.poly.com/support/ata-400

# CONTENTS Power Adapter 0 0 0 Poly ATA 400 Ethernet Network Cable

## YOU WILL NEED

- Touch-tone phone
- Active Internet connection
- Access to the Internet via an Ethernet port on your router or modem
- (Optional) Internet phone service subscription



HP Deutschland, GmbH, HQ-Technical Regulations Schickardstr. 32, 71025 Boeblingen, Germany

Regulatory Enquiries, Earley West, 300 Thames Valley Park Drive, Reading, RG6 1PT, England



© 2023 Poly. All trademarks are the property of their respective owners.



1725-88161-001A 07/23 RMN: Poly ATA 400



### ATA system web interface

- From a phone attached to the ATA device, dial \*\*\* to access the ATA config attendant.
- Choose 1 to hear the IP address of the ATA device.
- Enter the ATA device IP address in a local PC web browser.
- When prompted, enter **admin** for the user name and **admin** for the password