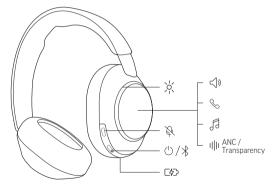

## CUSTOMIZE YOUR HEADSET

Configure custom button in Poly Lens App. Choose from ANC/Transparency mode (default), Check device status and more.

Microphones are on the front of your earcups. For best call audio, ensure your headset is worn correctly.