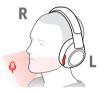

## CUSTOMIZE YOUR HEADSET

Configure custom button in Poly Lens App. Choose from ANC/Transparency mode (default), Check device status and more.



Microphones are on the front of your earcups. For best call audio, ensure your headset is worn correctly.

WEAR HEADSET



## DOWNLOAD APP

Download Poly Lens App to get the most out of your headset.

- Configure custom button feature
- · Change settings
- Update devices
- View user guide



Poly Lens Mobile App Poly Lens Desktop App

©2023 Poly. Bluetooth is a registered trademark of Bluetooth SIG, Inc. All trademarks are the property of their respective owners. RMN (모델명/型号/型號): VS80T, BT700, BT700C 211720-10 06.23



https://www.

## poly QUICK START





Located in case. BT700 adapter design varies.

## TOUCH CONTROLS ON RIGHT PAIR TO MOBILE PHONE Tap/Press Swipe 2. 3. 1. S $\triangleleft$ -<\+ \* 🕑:02 ∦ Poly VSurround 80 "Pairing" "Pairing successful, Tap to answer phone connected" · Press to end **CONNECT TO COMPUTER** $\triangleright 00$ $[] \bigcirc$ $\triangleright$ 1. 2. 3 · Tap to play/pause "Power