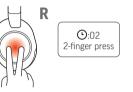

## TOUCH CONTROLS ON RIGHT PAIR TO MOBILE PHONE Tap/Press Swipe 2. 3. 1. S $\triangleleft$ -<\+ \* 🕑:02 ∦ Poly VSurround 80 "Pairing" "Pairing successful, Tap to answer phone connected" · Press to end **CONNECT TO COMPUTER** $\triangleright 00$ $[] \bigcirc$ $\triangleright$ 1. 2. 3 · Tap to play/pause "Power on" Cp poly.com/support "PC connected"